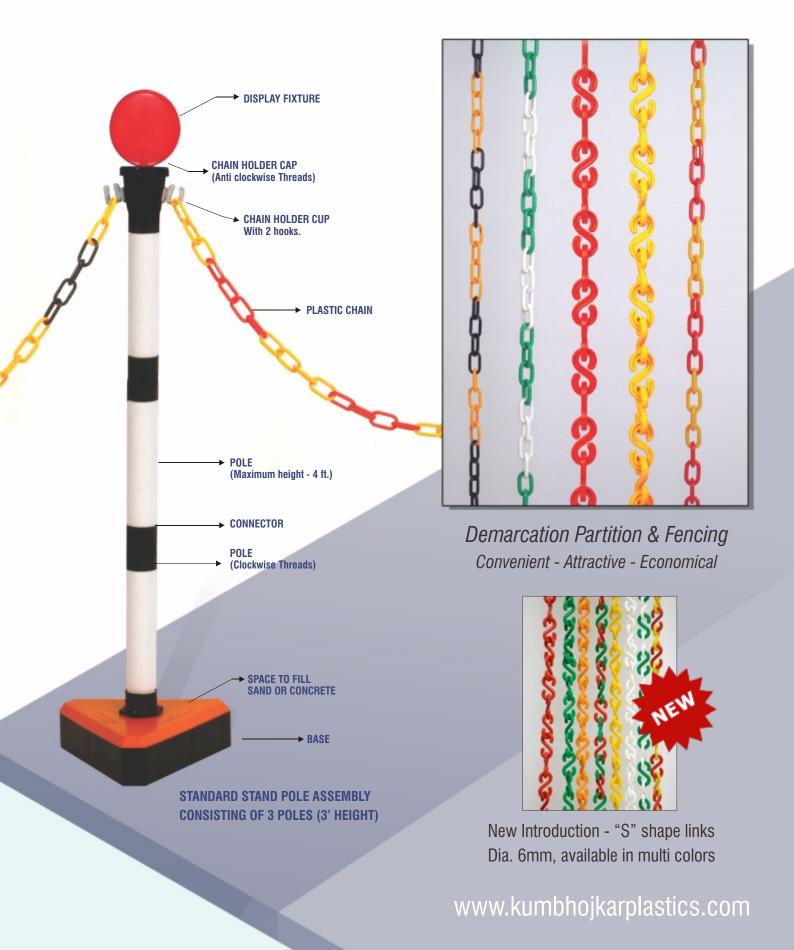

### **Plastic Chain & Standpole**

A reputation of any Organization depends upon the work environment, disciplined code of conduct and safety measures taken to avoid accidents. For this purpose importance of demarcation of various areas is necessary. We have developed Plastic StandPole and Chain for demarcation which is decorative as well, that enhances the aesthetics of your organisation.

PLASTIC CHAIN is made of High density Polythene/polypropylne and is light weight, durable, economical and maintenance-free. Available in many attractive colour combinations such as White & Red, White & Orange, White & Green, Red & Yellow, Black & white and Black & Yellow. It is also available in any single colour. It can be supplied in any specific colour combination other than mentioned above for orders over 200 meter length.

STANDPOLE assembly consisting of base, pole units, connectors, chain holder cup and display fixture is supplied as separate parts to facilitate handling and transport. STANDPOLES can be assembled with the chain in a very short time giving you an attractive yet most convenient demarcation, partition or fencing. The height of the poles is adjustable. A special display fixture is provided at the top of the poles where you can exhibit any display such as monograms/symbols or instructions such as IN, OUT, STOP, GO, etc.